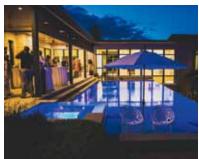

## shoberg homes.

This July, *Luxe Interiors + Design* celebrated at a stunning piece of new design, the latest project from Shoberg Homes. Designed by James D. LaRue Architects, the house features work from Land Restoration, Hardwood Designs, Exclusive Windows and Doors of Austin, Portella Iron Doors, Schroeder Carpet and Vervano Furnishings. Over 150 guests were in attendance to enjoy wine from Spicewood Vineyards, specialty cocktails from Dripping Springs Vodka and bites from East Side King. This was truly a beautiful project and we were honored to have been a part of its showcase.